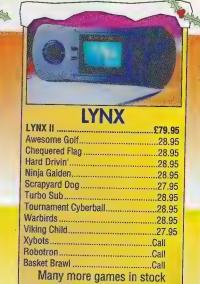

### **NEW ATARI LYNX 2**

- HI-DEFINITION BACK-LIT SCREEN
   CRISP GRAPHICS BRILLIANT GAME PLAY
- 4-WAY JOYSTICK
   REALISTIC 4-CHANNEL SOUND

EASY SLOT-IN GAMES (EXTRA)
PLUS HALF PRICE KLAX GAME WHEN YOU BUY THE ATARI LYNX 2 USUAL PRICE £29.99 1/2 PRICE £14.99